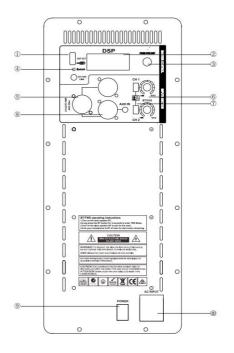

## 1.DSP Set(USB Interface to Computer)

2.LCD Screen:

DSP Main Menu: MODE / EQ/ POSIT SUB/SET

**UP/EXIT** 

3. Push for DSP Control

**4.BLUETOOTH Switch ON/OFF** 

5.MIX OUT: XLR

6.LINE/MIC Input Volumn Control A/B

7.LINE / MIC Input Switch

8. 2ch XLR & 1/4" Combo Input

9. Power Switch on/off

10. AC Input